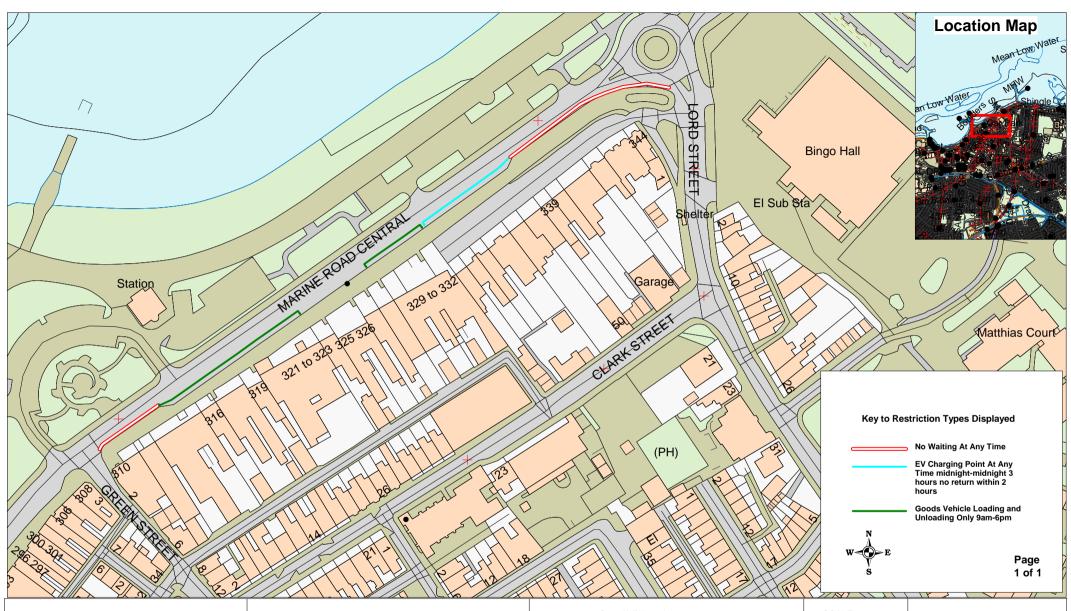

## **LANCASTER**

Marine Road Central, Morecambe

8 space Bay - 4 F7 Charging Units

| + Crown copyright. All rights reserved<br>Lancastaine Country Council<br>Licence No. 2003 | SCALE       | 1 : 1500                                |
|-------------------------------------------------------------------------------------------|-------------|-----------------------------------------|
| Community Services                                                                        | DATE        | 09/04/2019                              |
| Sue Harper                                                                                | DRAWING No. | CN/P101577/LA-10+11                     |
| <b>Director Community Services</b>                                                        | DRAWN BY    | TJP                                     |
| P.O. Box 100, County Hall,<br>PRESTON PR1 0LD                                             |             | Scale with care as distortion may occur |